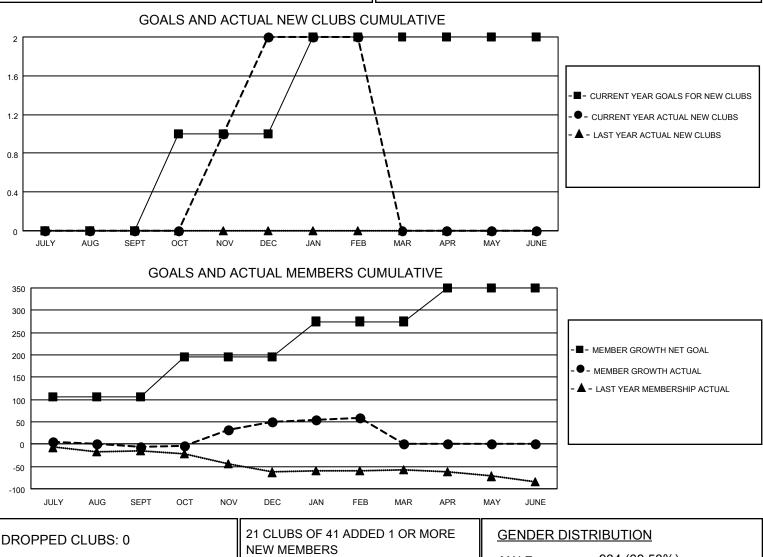

## LOCATION WISCONSIN

District 27 C2

Results as of: 2/28/2021

| Clubs                 |               |           |               | Members               |                          |                         |                                                    |  |
|-----------------------|---------------|-----------|---------------|-----------------------|--------------------------|-------------------------|----------------------------------------------------|--|
| RESULTS FOR 2020-2021 |               |           |               | RESULTS FOR 2020-2021 |                          |                         |                                                    |  |
| QUARTER               | NEW CLUB GOAL | NEW CLUBS | DROPPED CLUBS | QUARTER               | EMBER GROWTH NET<br>GOAL | MEMBER GROWTH<br>ACTUAL | DROPPED<br>MEMBERS ACTUAL<br>(including transfers) |  |
| JULY/AUG/SEPT         | 0             | 0         | 0             | JULY/AUG/SEPT         | 105                      | 28                      | 32                                                 |  |
| OCT/NOV/DEC           | 1             | 2         | 0             | OCT/NOV/DEC           | 90                       | 93                      | 35                                                 |  |
| JAN/FEB/MAR           | 1             | 0         | 0             | JAN/FEB/MAR           | 80                       | 25                      | 12                                                 |  |
| APR/MAY/JUNE          | 0             | 0         | 0             | APR/MAY/JUNE          | 75                       | 0                       | 0                                                  |  |

| DROPPED CLUBS: 0 |    | 21 CLUBS OF 41 ADDED 1 OR MORE | GENDER DISTRIBUTION        |              |     |
|------------------|----|--------------------------------|----------------------------|--------------|-----|
|                  |    | NEW MEMBERS                    | MALE                       | 934 (68.53%) |     |
|                  |    |                                | FEMALE                     | 429 (31.47%) |     |
| DROPPED MEMBERS  |    |                                |                            |              |     |
| DECEASED         | 11 | CLICK HERE FOR CUMULATIVE      | TOTAL FAMILY UNIT MEMBERS  |              | 327 |
| CLUB CANCELLED   | 0  | MEMBERSHIP DATA                |                            |              |     |
| OTHER            | 68 |                                | FAMILY MEMBERS PAYING HALF |              | 165 |
| TOTAL            | 79 |                                |                            |              |     |
|                  |    |                                |                            |              |     |